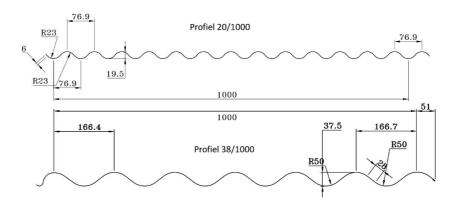

# PRODUCT CERTIFICATE



Manufacturer: Production site:

C300 dak- en wandsystemen BV — Postbus 376 — 3900AJ Veenendaal — the Netherlands

Moleculenstraat 5 — 3903LH Veenendaal — the Netherlands

## Hardeman 20/1000 and 38/1000 Corrugated sheets



### Steel grade

S280GD according to EN 10147

### **Corrosion protection**

Z275 or AZ150 according to EN 10326

#### Coatings

Plastisol P200, Nova 50 and/or Polyester 25 according to EN 10169

## Anti condense fleece and acoustic fleece

Fire behaviour B,s1,d0 according to EN 13501-1, quality demands according to ISO 9073-3

#### Quality mark

Panels are extensively tested and checked by FPC (factory production control) system according to EN 14509. The panels are supplied under the CE mark

#### **Product tolerances**

Tolerances, sizes and production according to EN 14509 and EN 508-1 standards

www.hardeman.nl

Certificate issue date: January 5, 2021 Valid until: Next release