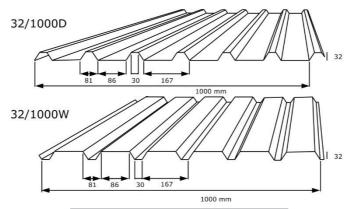

## Hardeman 32/1000D - 32/1000W Profiled sheets

| Steel thickness | Weight (kg/m²) | Weight (kg/m²) |
|-----------------|----------------|----------------|
|                 | 32/1000D       | 32/1000W       |
| 0.55 mm         | 5,58           | 5,42           |
| 0.75 mm         | 7,61           | 7,36           |